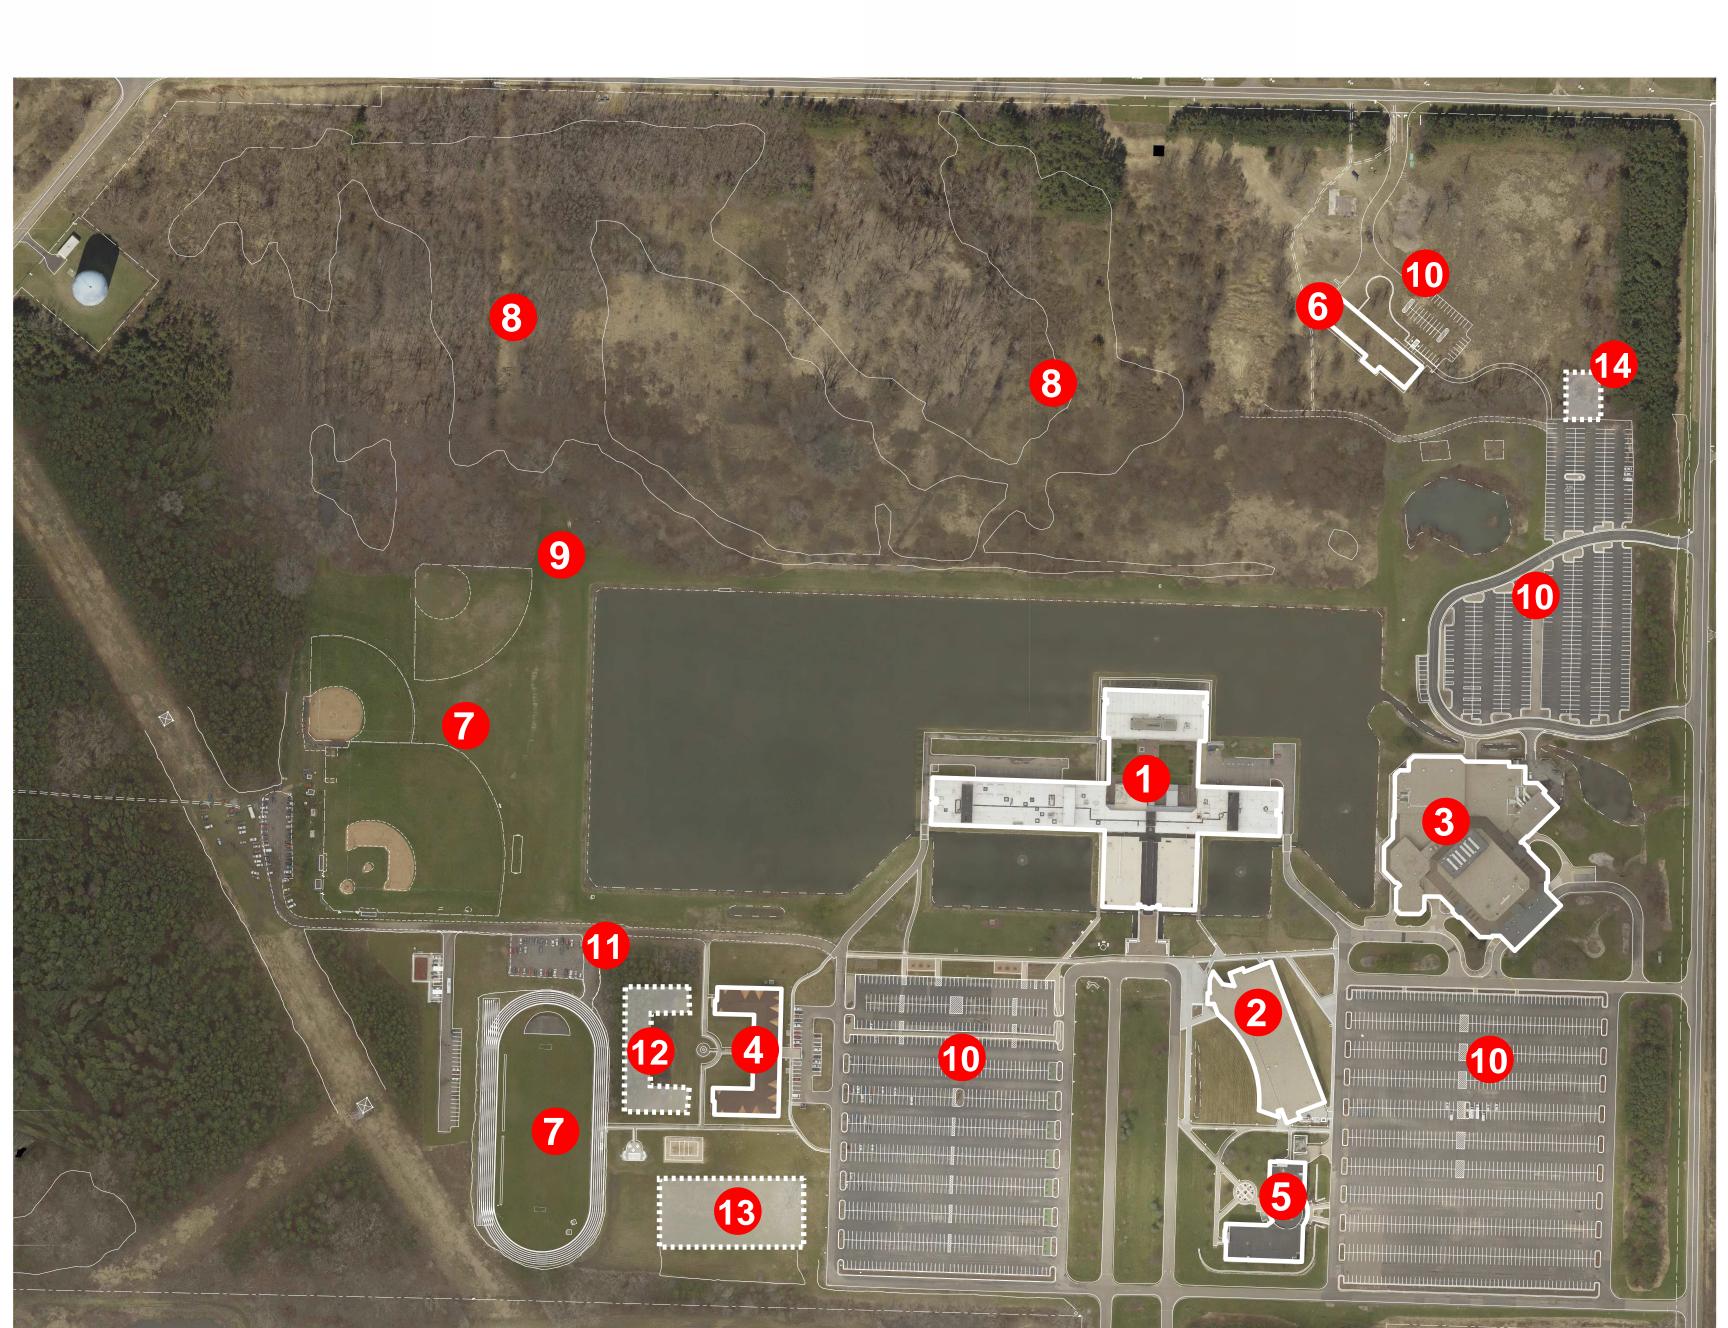

22 Five-Year Capital Outlay Plan, as proposed.

### **ROLL CALL VOTE**

Yeas:

Paul Bergan, John Grover, Debra Johnson, Michael Lindley, Joan Smith, Mary Jo Tomasini, Jeff Curry

Nays: None

Absent: None

APPROVED at a Regular meeting of the Lake Michigan College Board of Trustees on October 27, 2020.

Rever A

Dr. Trevor A. Kubatzke, President

10/28/2020

# **Benton Harbor** Campus Master Plan

### LEGEND

- Main Building 1
- Hanson Technology Center 2
- The Mendel Center 3
- **Beckwith Hall** 4
- 5 Todd Center
- 6 Welch Center
- **Recreation Fields**
- 8 Wetlands
- Nature Walk 9
- Existing Parking 10
- **11** Future Expanded Parking
- 12 Future Residence Hall
- **13** Future Development
- **14** Future Facilities Storage Bldg

GRAPHIC SCALE

( IN FEET ) 1 inch = 250 ft.





## G E E





- 1 Main Building
- 2 Hanson Technology Center
- 3 The Mendel Center
- 4 Beckwith Hall
- 5 Todd Center
- 6 Welch Center
- **7** Recreation Fields
- 8 Wetlands
- 9 Nature Walk
- **10** Existing Parking
- **11** Future Expanded Parking
- **12** Future Residence Hall
- 13 Future Development
- **14** Future Facilities Storage Bldg
- **15** Future Parking



 $\Rightarrow$ 

Master Plan Benton Harbor Campus 

## Niles at Bertrand Crossing Campus Master Plan



# LAKE MICHIGAN®



## South Haven Campus Master Plan



# LAKE MICHIGAN®