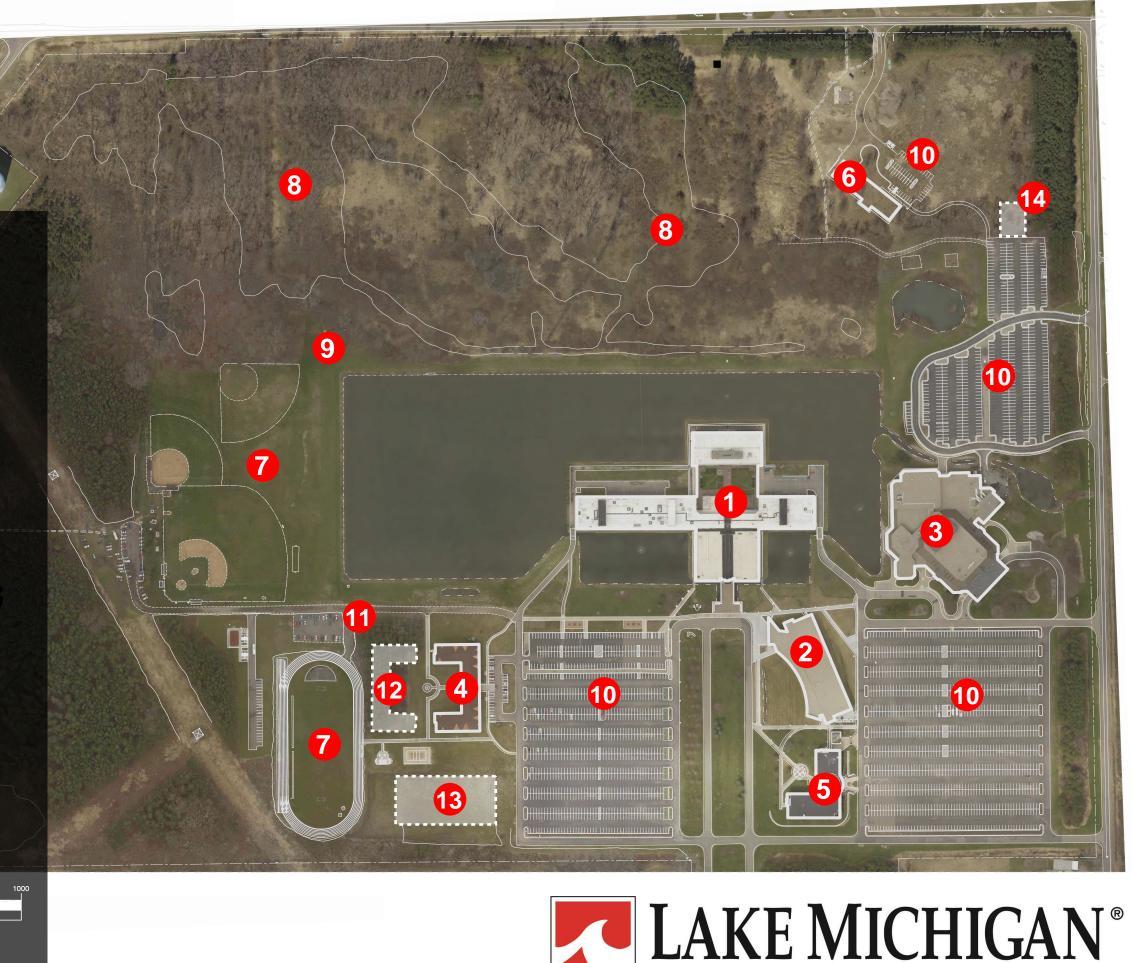

# **Benton Harbor** Campus Master Plan

### LEGEND

- Main Building 1
- Hanson Technology Center 2
- The Mendel Center 3
- **Beckwith Hall** 4
- 5 Todd Center
- 6 Welch Center
- **Recreation Fields**
- 8 Wetlands
- Nature Walk 9
- Existing Parking 10
- **11** Future Expanded Parking
- 12 Future Residence Hall
- **13** Future Development
- **14** Future Facilities Storage Bldg

GRAPHIC SCALE

( IN FEET ) 1 inch = 250 ft.

## G E E

- 1 Main Building
- 2 Hanson Technology Center
- 3 The Mendel Center
- 4 Beckwith Hall
- 5 Todd Center
- 6 Welch Center
- **7** Recreation Fields
- 8 Wetlands
- 9 Nature Walk
- **10** Existing Parking
- **11** Future Expanded Parking
- **12** Future Residence Hall
- 13 Future Development
- **14** Future Facilities Storage Bldg
- **15** Future Parking

 $\Rightarrow$ 

Master Plan Benton Harbor Campus 